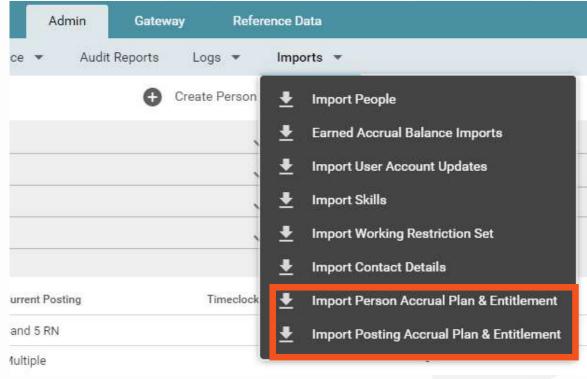

# **Upload Entitlements**

- Admin>Imports>Import Person/Posting Accrual Plan & Entitlement
- Gateway: Matching Tools Full Access Gateway: Matching Tools My Unit Only Access
- .CSV File