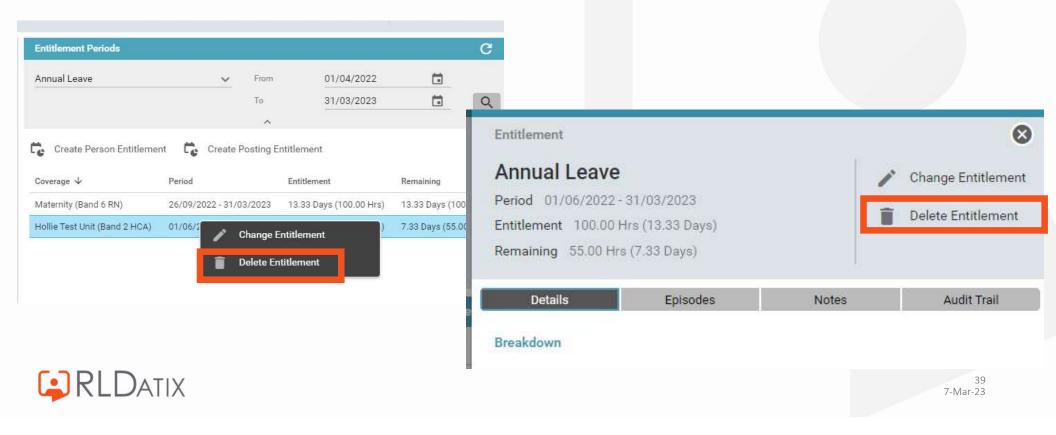

#### **Deleting an Entitlement**

Personnel> Person Search> Person Search> Entitlements Person Actions: Delete Entitlements Person Details: Entitlements Person Tools: Person Search