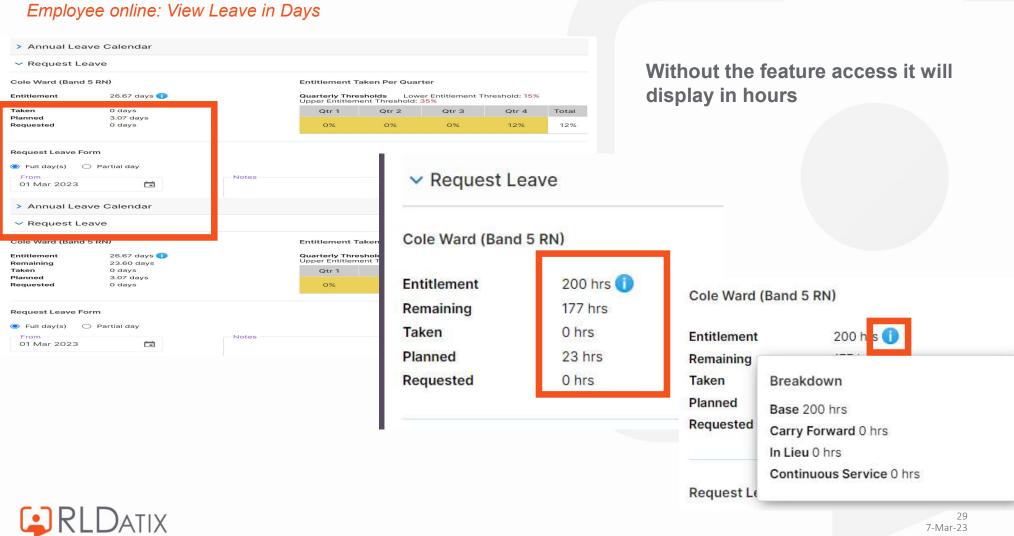

## **Requesting In EOL**

- Requesting leave is be done in days without a feature access
- To request in hours choose 'Partial Day'

## Other Annual Leave

• Feature access to view Annual Leave, but no Entitlement in Allocate Optima (HealthRoster) *Employee Online: Annual Leave* 

| (                        | MEDICONLINE            |                             |            |          | Rostering   | O<br>My Profile          | Timesheets |
|--------------------------|------------------------|-----------------------------|------------|----------|-------------|--------------------------|------------|
| ۵                        | View Rosters           | Mnnual Leave                | Study Days | ×        | Other Leave |                          |            |
| ~                        | Record Availability    | Entitlement Periods         |            |          |             |                          |            |
| <u>°</u>                 | Available Locum Duties | Entitlement Penous          |            |          |             |                          |            |
| 昭                        | Locum Timesheets       | < > 01 Apr 2022 - 31 Mar 20 | 023        |          |             |                          |            |
| <b>e</b>                 | Earned Accruals        | Entitlement Type            |            | Coverage |             | Period                   |            |
| () and                   |                        | T Other Annual Leave        |            |          |             | 1 Apr 2022 - 31 Mar 2023 |            |
| $\underline{\mathbf{T}}$ | Leave                  |                             |            |          |             |                          |            |
| Ţ                        | Request Duty           | ✓ Episodes (6)              |            |          |             |                          |            |