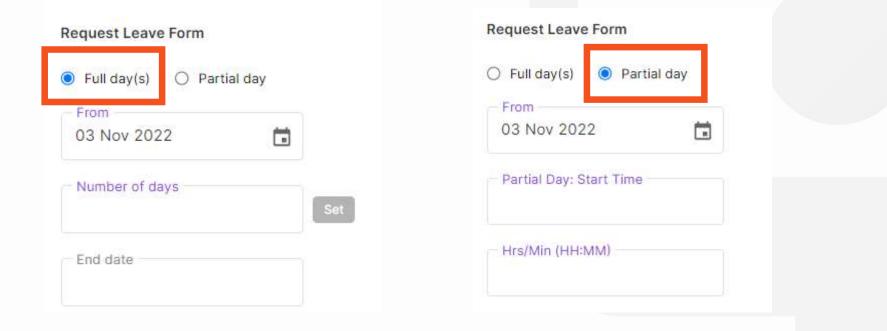

## **Requesting In EOL**

- Requesting leave is be done in days without a feature access
- To request in hours choose 'Partial Day'