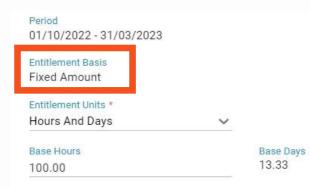

#### **Fixed Rate**

- A single entitlement that spans from the selected start and end date, with no future entitlements being automatically created.
- Does not rollover
- Does not pro-rata

| Entitlement Periods | •                |          |                 |                  |             | G                            |                |              |                         |                |           |
|---------------------|------------------|----------|-----------------|------------------|-------------|------------------------------|----------------|--------------|-------------------------|----------------|-----------|
| Annual Leave        |                  | ~        | From            | 01/04/2021       | Ē           |                              |                |              |                         |                |           |
|                     |                  |          | То              | 31/03/2026       | İ           | Entitlement Periods          |                |              |                         |                | C         |
|                     |                  |          | ^               |                  |             | Annual Leave                 | ~              | From         | 01/04/2021              |                |           |
| Create Person I     | Entitlement 🕻    | Crea     | te Posting Enti | tlement          |             |                              |                | To           | 31/03/2026              |                | Q         |
| Coverage            | Period           |          | Entitlement     | Remai            | ning ↓      |                              |                | ^            |                         |                |           |
| Person Entitlement  | 01/01/2023 - 31/ | /12/9999 | 26.67 Days (2   | 00.00 Hrs) 26.67 | Days (200.) | Create Person Entitlem       | ent 🔂 Cr       | eate Posting | Entitlement             |                |           |
|                     |                  |          |                 |                  |             | Coverage                     | Period         |              | Entitlement             | Remainin       | 9         |
|                     |                  |          |                 |                  |             | Stam Test (RN)               | 05/04/2022 - 3 | 31/12/9999   | 26.67 Days (200.00 Hrs) | 26.67 Da       | ys (200.0 |
|                     |                  |          |                 |                  |             | Hollie Test Unit (Band 6 RN) | 01/10/2022 - 3 | 31/12/9999   | 26.67 Days (200.00 Hrs) | 20.47 Da       | ys (153.5 |
| 📮 RLD/              | ATIX             |          |                 |                  |             |                              |                |              |                         | 19<br>7-Mar-23 |           |

- Annual Rate Entitlement
- The entitlement period is April 1<sup>st</sup> to March 31<sup>st</sup>
- Entitlement starts on October 1<sup>st</sup> as this is when the staff member starts in post.
- Their entitlement will be 200 hours for a full year.
- This first period October March 31<sup>st</sup> will require half of this amount.
- You would therefore need to enter in an initial balance of 100 hours.

| Person Entitlement | 01/10/2022 - 31/03/2023 | 13.33 Days (100.00 Hrs) | 13.33 Days (100.00 Hrs) |
|--------------------|-------------------------|-------------------------|-------------------------|
| Person Entitlement | 01/04/2023 - 31/03/2024 | 26.67 Days (200.00 Hrs) | 26.67 Days (200.00 Hrs) |
| Person Entitlement | 01/04/2024 - 31/03/2025 | 26.67 Days (200.00 Hrs) | 26.67 Days (200.00 Hrs) |

The first period spans 6 months, and the basis is Fixed Amount

The following periods display as Annual Rate, and have the full 200 hours