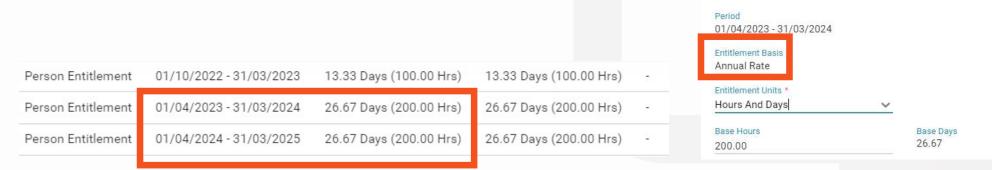

| Person Entitlement | 01/10/2022 - 31/03/2023 | 13.33 Days (100.00 Hrs) | 13.33 Days (100.00 Hrs) |
|--------------------|-------------------------|-------------------------|-------------------------|
| Person Entitlement | 01/04/2023 - 31/03/2024 | 26.67 Days (200.00 Hrs) | 26.67 Days (200.00 Hrs) |
| Person Entitlement | 01/04/2024 - 31/03/2025 | 26.67 Days (200.00 Hrs) | 26.67 Days (200.00 Hrs) |

The first period spans 6 months, and the basis is Fixed Amount

The following periods display as Annual Rate, and have the full 200 hours

#### **Annual Rate**

• One entitlement that contains an amount of leave per year, that rolls over each year.

| Entitlement Periods            | S                                 |                                                                   |                                 | C    | Entitlement Periods                                                                          |                                                                               |                                                                            | C                                                                          |
|--------------------------------|-----------------------------------|-------------------------------------------------------------------|---------------------------------|------|----------------------------------------------------------------------------------------------|-------------------------------------------------------------------------------|----------------------------------------------------------------------------|----------------------------------------------------------------------------|
| Annual Leave                   |                                   | From 01/04/20                                                     | 022                             |      | Annual Leave                                                                                 | ► From                                                                        | 01/04/2023                                                                 |                                                                            |
|                                | ~                                 | 01/04/2                                                           | 023 📋                           |      |                                                                                              | To                                                                            | 31/03/2026                                                                 |                                                                            |
|                                |                                   | To 31/03/2                                                        | 026 🛅                           | Q    |                                                                                              | ^                                                                             |                                                                            |                                                                            |
|                                |                                   | ^                                                                 |                                 |      | Create Person Entitleme                                                                      | ent 🛱 Create Posting Er                                                       | ntitlement                                                                 |                                                                            |
|                                |                                   |                                                                   |                                 |      |                                                                                              |                                                                               |                                                                            |                                                                            |
| Create Person                  | Entitlement 🛱 Creat               | e Postina Entitlement                                             |                                 |      | Coverage                                                                                     | Period                                                                        | ntitlement                                                                 | Remaining                                                                  |
| Create Person                  | Entitlement 🛱 Creat               | e Posting Entitlement                                             |                                 |      | Coverage<br>Hollie Test Unit (Band 2 HCA                                                     | Period<br>01/04/2023 - 31/03/2024                                             | ntitlement<br>3.33 Davs (100.00 Hrs)                                       | Remaining<br>13.33 Davs (100.00 Hrs                                        |
| Create Person Coverage         | Entitlement 🔂 Creat               | e Posting Entitlement<br>Entitlement                              | Remaining                       |      | Coverage<br>Hollie Test Unit (Band 2 HCA<br>Hollie Test Unit (Band 2 HCA                     | Period<br>01/04/2023 - 31/03/2024<br>01/04/2024 - 31/03/2025                  | ntitlement<br>3.33 Days (100.00 Hrs)<br>3.33 Days (100.00 Hrs)             | Remaining<br>13.33 Days (100.00 Hrs<br>13.33 Days (100.00 Hrs              |
| Coverage                       |                                   | Entitlement                                                       | Remaining<br>40.00 Days (200.00 | Hrs) | Hollie Test Unit (Band 2 HCA                                                                 | 01/04/2023 - 31/03/2024                                                       | 3.33 Days (100.00 Hrs)                                                     | 13.33 Days (100.00 Hrs                                                     |
| Coverage<br>Person Entitlement | Period                            | Entitlement<br>40.00 Days (200.00 Hrs)                            |                                 |      | Hollie Test Unit (Band 2 HCA<br>Hollie Test Unit (Band 2 HCA                                 | 01/04/2023 - 31/03/2024<br>01/04/2024 - 31/03/2025                            | 3.33 Days (100.00 Hrs)<br>3.33 Days (100.00 Hrs)                           | 13.33 Days (100.00 Hrs<br>13.33 Days (100.00 Hrs                           |
|                                | Period<br>01/04/2023 - 31/03/2024 | Entitlement<br>40.00 Days (200.00 Hrs)<br>40.00 Days (200.00 Hrs) | 40.00 Days (200.00              | Hrs) | Hollie Test Unit (Band 2 HCA<br>Hollie Test Unit (Band 2 HCA<br>Hollie Test Unit (Band 2 HCA | 01/04/2023 - 31/03/2024<br>01/04/2024 - 31/03/2025<br>01/04/2025 - 31/03/2026 | 3.33 Days (100.00 Hrs)<br>3.33 Days (100.00 Hrs)<br>3.33 Days (100.00 Hrs) | 13.33 Days (100.00 Hrs<br>13.33 Days (100.00 Hrs<br>13.33 Days (100.00 Hrs |