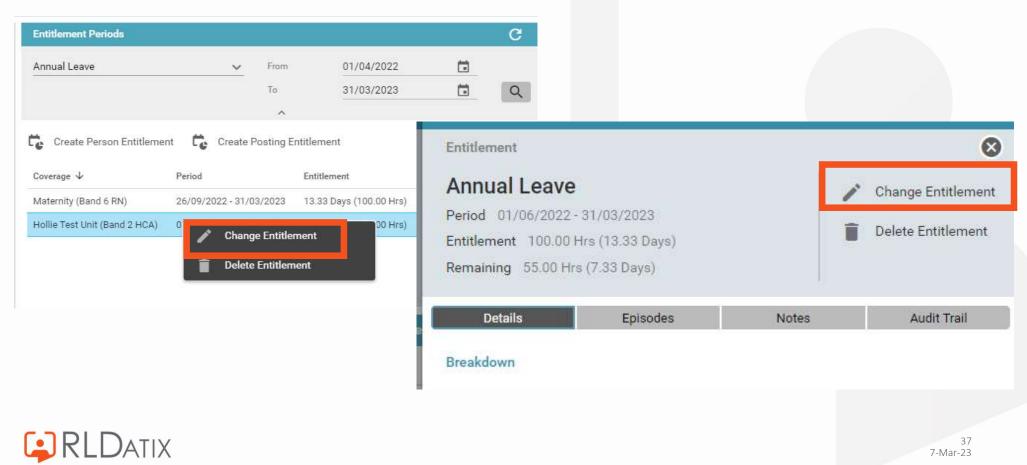

# Changes to Existing Entitlements

#### Personnel> Person Search> Person Search> Entitlements

Person Actions: Change Entitlements Person Tools: Person Search Person Details: Entitlements

Annual Leave Entitlement for Tabatha Pomple